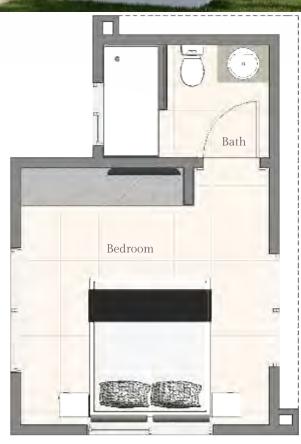

### GUEST HOUSE -1 BEDROOM

#### 269.1 ft2, 25 m2

Adding a guest house to your villa is a great way to offer a retreat space for relatives or guests. Privacy is assured in a secluded space that is near your villa, but also set apart. You can choose from three different guest house plans, each offering personalized options.