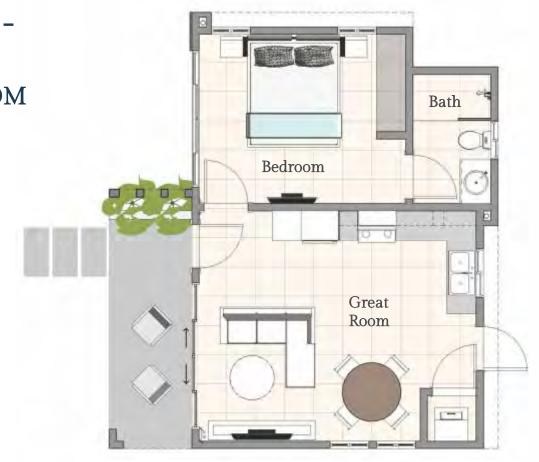

## GUEST HOUSE -1 BEDROOM WITH GREAT ROOM

#### 662 ft2, 61.5 m2

Adding a guest house to your villa is a great way to offer a retreat space for relatives or guests.

Privacy is assured in a secluded space that is near your villa, but also set apart. You can choose from three different guest house plans, each offering personalized options.