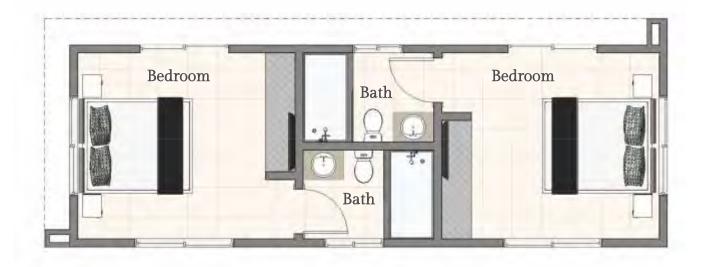

# GUEST HOUSE 2 BEDROOM

538 ft2, 50 m2

Adding a guest house to your villa is a great way to offer a retreat space for relatives or guests. Privacy is assured in a secluded space that is near your villa, but also set apart. You can choose from three different guest house plans, each offering personalized options.