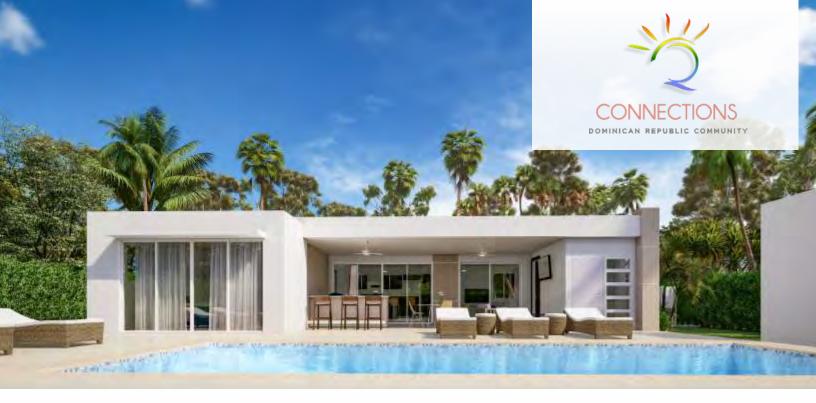

## VILLA CORALREEF - 2 BEDROOM

#### YOUR VILLA. YOUR WAY.

Villa Coralreef has no shortage of unique spaces as well as a versatile design: it can be built as a one level 2-bedroom or as a two story 3-bedroom with totally private owner's retreat. Designed for outdoor living, the open plan great room extends to the large covered terrace, complete with outdoor bar. Inside, you'll find a spacious sun-filled interior with lots of windows and glass doors to catch tropical breezes. Spacious bedrooms, each with private bath round out the plan.

Price includes the lot, villa, landscaping, swimming pool, and service building.