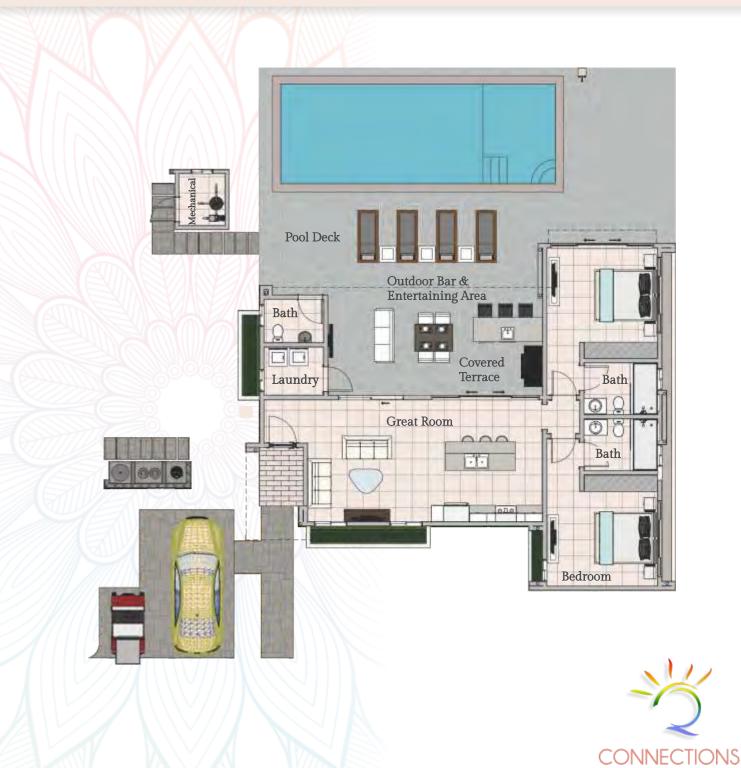

### VILLA FEATURES

- ю Villa: 1,614 ft2, 149.9 m2,
- ю Lot: 6,458 ft2, 600 m2
- 80 Bedrooms: 2
- න Baths: 2.5
- 9,400 Gallon Swimming Pool With Sunbed Area
- no Outdoor Bar & Entertaining Area

#### YOUR VILLA. YOUR WAY.

Villa Coralreef has no shortage of unique spaces as well as a versatile design: it can be built as a one level 2-bedroom or as a two story 3-bedroom with totally private owner's retreat. Designed for outdoor living, the open plan great room extends to the large covered terrace, complete with outdoor bar. Inside, you'll find a spacious sun-filled interior with lots of windows and glass doors to catch tropical breezes. Spacious bedrooms, each with private bath round out the plan.