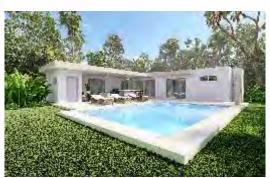

## VILLA SERENITY

#### L-shaped Villa Serenity makes very efficient use of any lot -

immediately creating a central pool courtyard space with beautiful tropical views to the backyard. This villa has a lovely, open concept main living space with a large expanse of patio doors opening to the covered terrace. The very functional kitchen has a large peninsula eating bar and faces the bright living room. Both bedrooms are spacious, easily accommodating king size beds. Two sizeable full baths and laundry complete this home.

### **VILLA FEATURES**

- ω Living Space: 1,730 ft<sup>2</sup>, 160.7 m<sup>2</sup>
- ю Lot: 5,920 ft<sup>2</sup>, 550 m2
- න Bedrooms: 2
- Baths: 2.5
- 9,400 Gallon Swimming Pool With Sunbed Area
- စာ Outdoor Bar & Entertaining Area