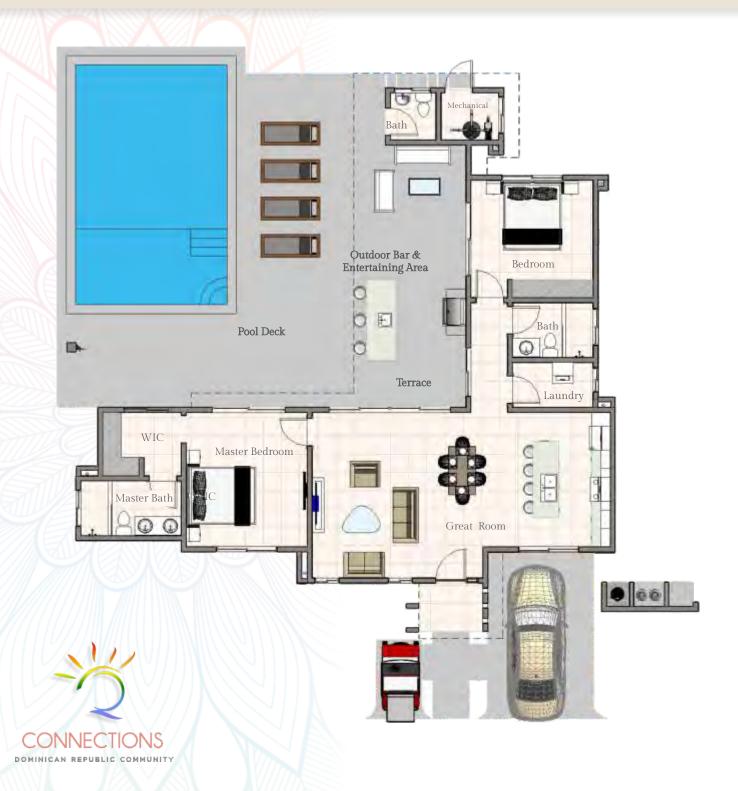

### **VILLA FEATURES**

- ω Living Space: 1,730 ft<sup>2</sup>, 160.7 m<sup>2</sup>
- ю Lot: 5,920 ft<sup>2</sup>, 550 m2
- න Bedrooms: 2
- Baths: 2.5
- 9,400 Gallon Swimming Pool With Sunbed Area
- စာ Outdoor Bar & Entertaining Area

#### L-shaped Villa Serenity makes very efficient use of any lot -

immediately creating a central pool courtyard space with beautiful tropical views to the backyard. This villa has a lovely, open concept main living space with a large expanse of patio doors opening to the covered terrace. The very functional kitchen has a large peninsula eating bar and faces the bright living room. Both bedrooms are spacious, easily accommodating king size beds. Two sizeable full baths and laundry complete this home.